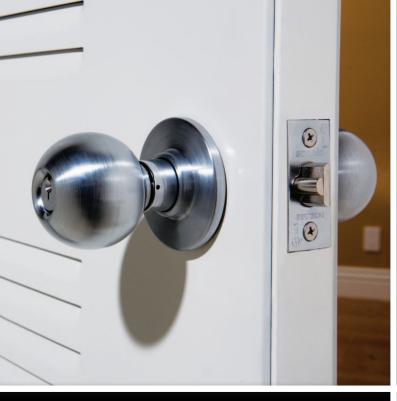

## Residential Metal Louver Utility Door

This residential steel utility door features metal louvers pressed into the skin on both sides for full ventilation. Made from 24-gauge galvanized steel with internal bracing and is pre-primed to accept finish paint. Doors have softwood stiles for easy machining and typical hardware applications. Bored for lockset 2-1/8" bore with 2-3/8" backset or available with no bore. Perfect for utility applications where ventilation is desired. Kerfed bottom rail on 1-3/4" doors accepts popular door sweeps. Doors are not fire rated.

- ➤ Integral pressed metal louvers
- ➤ Wood stiles for easy hardware application
- ➤ Single bore prep for cylindrical lockset 2-1/8" x 2-3/8"
- ➤ Also available with no bore
- ➤ Primed galvanized 24-gauge steel
- ➤ 11-11/16" bottom rail
- ➤ 1-3/8" and 1-3/4" thick
- ➤ 6/8 and 8/0 high