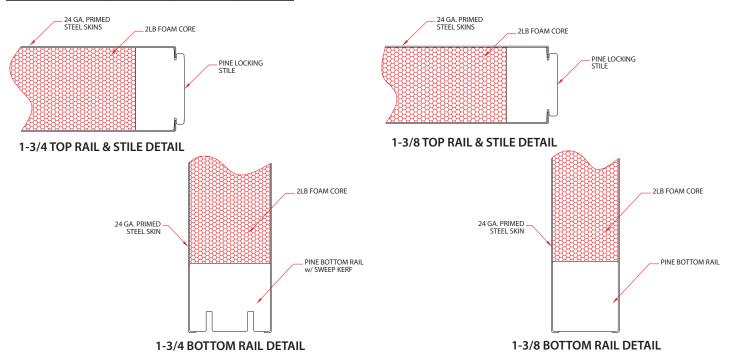

## Residential Metal Louver Utility Door

This residential steel utility door features metal louvers pressed into the skin on both sides for full ventilation. Made from 24-gauge galvanized steel with internal bracing and is pre-primed to accept finish paint. Doors have softwood stiles for easy machining and typical hardware applications. Bored for lockset 2-1/8" bore with 2-3/8" backset or available with no bore. Perfect for utility applications where ventilation is desired. Kerfed bottom rail on 1-3/4" doors accepts popular door sweeps. Doors are not fire rated.

- ➤ Integral pressed metal louvers
- ➤ Wood stiles for easy hardware application
- ➤ Single bore prep for cylindrical lockset 2-1/8" x 2-3/8"
- ➤ Also available with no bore
- ➤ Primed galvanized 24-gauge steel
- ➤ 11-11/16" bottom rail
- ➤ 1-3/8" and 1-3/4" thick
- ➤ 6/8 and 8/0 high