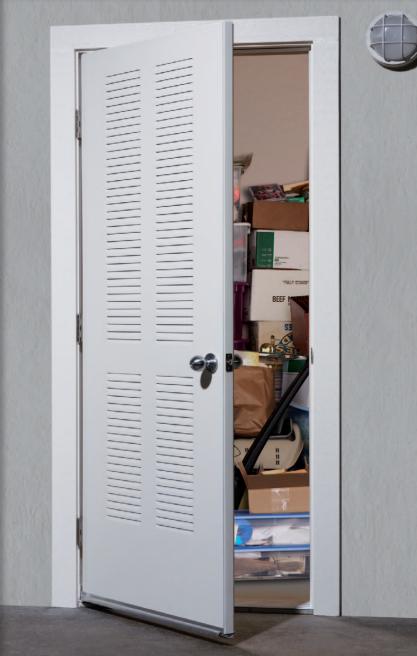

## Residential Metal Louver Utility Door

This residential steel utility door features metal louvers pressed into the skin on both sides for full ventilation. Made from 24-gauge galvanized steel with internal bracing and is pre-primed to accept finish paint. Doors have softwood stiles for easy machining and typical hardware applications. Bored for lockset 2-1/8" bore with 2-3/8" backset or available with no bore. Perfect for utility applications where ventilation is desired. Kerfed bottom rail on 1-3/4" doors accepts popular door sweeps. Doors are not fire rated.

- ➤ Integral pressed metal louvers
- ➤ Wood stiles for easy hardware application
- ➤ Single bore prep for cylindrical lockset 2-1/8" x 2-3/8"
- ➤ Also available with no bore
- ➤ Primed galvanized 24-gauge steel
- ➤ 11-11/16" bottom rail
- ➤ 1-3/8" and 1-3/4" thick
- ➤ 6/8 and 8/0 high