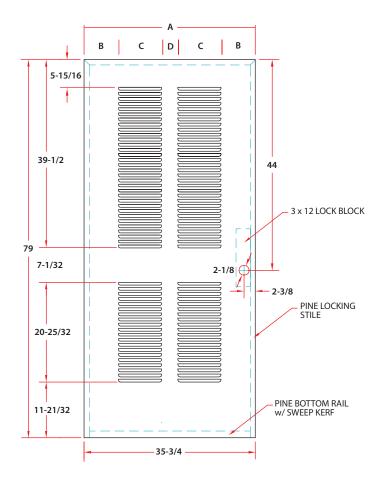

## Residential Metal Louver Utility Door

This residential steel utility door features metal louvers pressed into the skin on both sides for full ventilation. Made from 24-gauge galvanized steel with internal bracing and is pre-primed to accept finish paint. Doors have softwood stiles for easy machining and typical hardware applications. Bored for lockset 2-1/8" bore with 2-3/8" backset or available with no bore. Perfect for utility applications where ventilation is desired. Kerfed bottom rail on 1-3/4" doors accepts popular door sweeps. Doors are not fire rated.

- ➤ Integral pressed metal louvers
- ➤ Wood stiles for easy hardware application
- ➤ Single bore prep for cylindrical lockset 2-1/8" x 2-3/8"
- ➤ Also available with no bore
- ➤ Primed galvanized 24-gauge steel
- ➤ 11-11/16" bottom rail
- ➤ 1-3/8" and 1-3/4" thick
- ➤ 6/8 and 8/0 high

|              | A         | 1                                 |
|--------------|-----------|-----------------------------------|
| +            | B C D C B |                                   |
| 4-7/8        |           |                                   |
| 55-1/2<br>95 |           | 60<br>3 x 12 LOCK BLOCK           |
| 7-1/32       | 2-1/8     |                                   |
| 20-25/32     |           | 2-3/8 PINE LOCKING STILE          |
| 11-21/32     |           | PINE BOTTOM RAIL<br>w/ SWEEP KERF |
|              | 35-3/4    |                                   |

|       | Α       | В       | С  | D      |
|-------|---------|---------|----|--------|
| 2′0″  | 23-3/4" | 5-3/16" | 5" | 3-3/8" |
| 2′4″  | 27-3/4" | 5-3/16" | 7" | 3-3/8" |
| 2′6″  | 29-3/4" | 6-3/16" | 7" | 3-3/8" |
| 2′8″  | 31-3/4" | 5-3/16" | 9" | 3-3/8" |
| 2′10″ | 33-3/4" | 6-3/16" | 9" | 3-3/8" |
| 3′0″  | 35-3/4" | 6-3/16" | 9" | 5-3/8" |